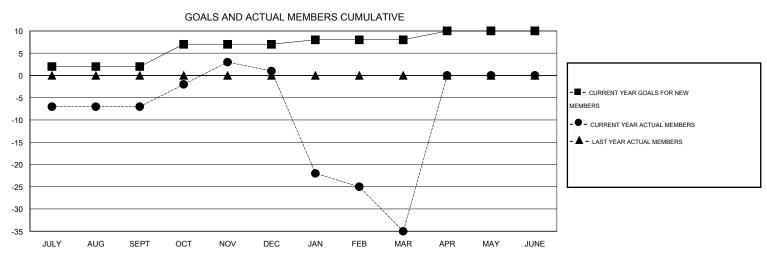

## **LOCATION GEORGIA**

 $\mathsf{GMT}\;\mathsf{CA}\;1$ 

|               |                  | Clubs               |                            |                             |                       |                    | Members                          |                              |                             |
|---------------|------------------|---------------------|----------------------------|-----------------------------|-----------------------|--------------------|----------------------------------|------------------------------|-----------------------------|
|               | RESU             | LTS FOR 2013-2014   |                            |                             | RESULTS FOR 2013-2014 |                    |                                  |                              |                             |
| QUARTER       | NEW CLUB<br>GOAL | ACTUAL NEW<br>CLUBS | ACTUAL<br>DROPPED<br>CLUBS | ACTUAL NET<br>GAIN/<br>LOSS | QUARTER               | NEW MEMBER<br>GOAL | ACTUAL TOTAL<br>MEMBERS<br>ADDED | ACTUAL<br>DROPPED<br>MEMBERS | ACTUAL NET<br>GAIN/<br>LOSS |
| JULY/AUG/SEPT | 0                | 0                   | 0                          | 0                           | JULY/AUG/SEPT         | 2                  | 39                               | 46                           | -7                          |
| OCT/NOV/DEC   | 1                | 0                   | 0                          | 0                           | OCT/NOV/DEC           | 5                  | 40                               | 32                           | 8                           |
| JAN/FEB/MAR   | 0                | 0                   | 1                          | -1                          | JAN/FEB/MAR           | 1                  | 24                               | 60                           | -36                         |
| APR/MAY/JUNE  | 1                | 0                   | 0                          | 0                           | APR/MAY/JUNE          | 2                  | 0                                | 0                            | 0                           |